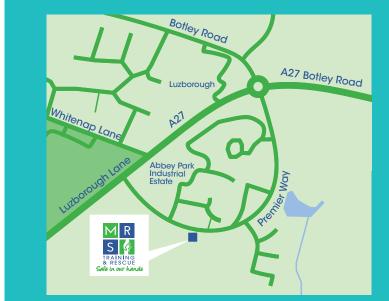

## Directions

By Car:

From the M27 (southbound), leave the motorway at junction 3 and take the third exit at the roundabout onto the M271. After 600m, at the roundabout take the second exit on to the A3057. After approximately 1.5miles, at the roundabout take the second exit, to the right, onto the A27 Luzborough Lane. Finally, after 0.5miles turn right in to Abbey Park Industrial Estate, where MRS is located 300m on the right.

By Train:

From Southampton train station, take a connection to Romsey train station which is approximately 3 stops/15 minutes away. From Romsey train station, the centre is 2 miles away.

To find our car park use what3words knowledge.mistaken.property.