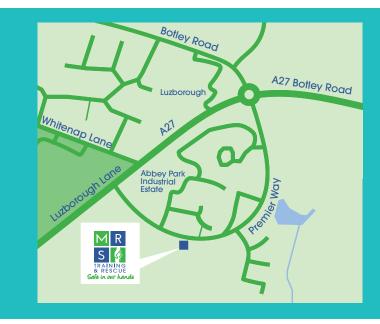

## **Directions**

## By Car:

From the M27 (southbound), leave the motorway at junction 3 and take the third exit at the roundabout onto the M271. After 600m, at the roundabout take the second exit on to the A3057. After approximately 1.5miles, at the roundabout take the second exit, to the right, onto the A27 Luzborough Lane. Finally, after 0.5miles turn right in to Abbey Park Industrial Estate, where MRS is located 300m on the right.

## By Train:

From Southampton train station, take a connection to Romsey train station which is approximately 3 stops/15 minutes away. From Romsey train station, the centre is 2 miles away.