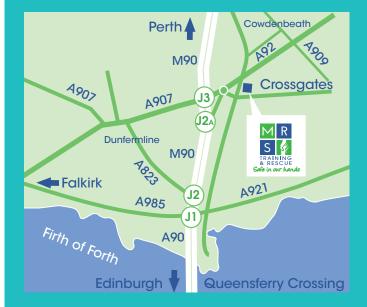

## Directions

From the South M90: After crossing the Queensferry Crossing, take Junction 3. Follow signs for Glenrothes and St Andrews. On dual carriage-way, stay on the right hand lane and follow signs for Crossgates. In Crossgates, take a left at traffic lights signposted for Hill of Beath. After you pass the petrol station, we are on the right hand side.

From the North East A92: Follow A92 towards Dunfermline. Take 1st exit from roundabout (signposted for Crossgates). In Crossgates, take a left at traffic lights signposted for Hill of Beath. After you pass the petrol station, we are on the right hand side.

To find our car park use what3words lentil.dips.grinders.