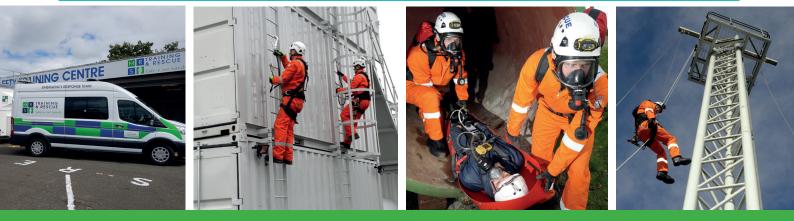

## Our Training Centre in Crossgates

T: 01383 510766
E: scotland@mrsl.co.uk
MRS Training and Rescue
Main Street | Crossgates | Fife | KY4 8DH

Located in Crossgates across the Queensferry Crossing with a large free car park and easy access to main routes, our state of the art training facilities and lecture rooms are perfect for the delivery of a comprehensive range of health and safety related products, training and services to a wide range of industries.