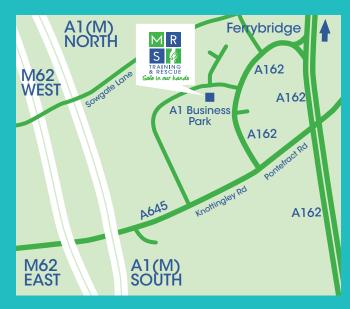

## Directions

From the A1(M) please join the M62 East then take J33 and join the A162 towards Ferrybridge. Immediately exit towards Knottingley and you will find Rescue House conveniently located on the right by the junction.

## Sat Nav Directions:

When programming your Sat Nav device, use the following postcode: WF11 ORIJ

There is ample free parking and security cameras for peace of mind.

To find our car park use what3words fears.torch.silks.