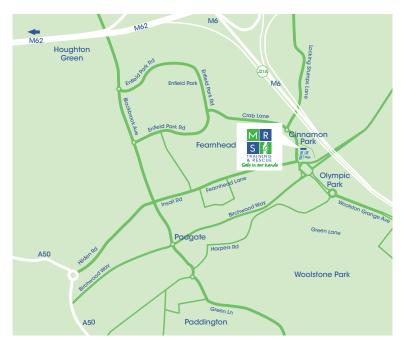

To find our car park use what3words battle.system.rounds

There is free parking at both the front and rear of the building.

Full directions are overleaf.

## **Directions**

#### From M6 Northbound

Exit at J21, take 2nd exit on roundabout onto B5210 Woolston Grange Avenue towards Martinscroft & Fearnhead, continue straight, taking 2nd exit across the next 4 roundabouts. At the next roundabout and junction, take 2nd exit on to Crab Lane. Cinnamon Park is the next turning on the right. Take the first left and our centre is at the end of that road.

#### From M6 Southbound

Exit J21 on to slip road. Take 3rd exit on roundabout towards A57 Warrington. At next roundabout take 3rd exit onto B5210 Woolston Grange Avenue towards Martinscroft & Fearnhead, continue straight, taking 2nd exit across the next 4 roundabouts.

At the next roundabout and junction, take 2nd exit on to Crab Lane. Cinnamon Park is the next turning on the right. Take the first left and our centre is at the end of that road.

### From M62 Westbound

Exit M62 at J11, at the roundabout take 1st exit A574 Birchwood Way towards Warrington/ Birchwood. Continue straight through traffic lights. At roundabout take 2nd exit signed for M6/Birmingham/Warrington A574. At roundabout take 2nd exit continue on A574.

At next roundabout junction take the 3rd exit on to Crab Lane. Cinnamon Park is the next turning on the right. Take the first left and our centre is at the end of that road.

#### From M62 Eastbound

Exit M62 at J11, at the roundabout take 3rd exit A574 Birchwood Way towards Warrington/ Birchwood. Continue straight through traffic lights. At roundabout take 2nd exit signed for M6/Birmingham/Warrington A574. At roundabout take 2nd exit continue on A574.

At next roundabout junction take the 3rd exit on to Crab Lane. Cinnamon Park is the next turning on the right. Take the first left and our centre is at the end of that road.

T: 01623 423777

MRS Training and Rescue 5 Cinnamon Park | Crab Lane | Fearnhead Warrington | WA2 0XP