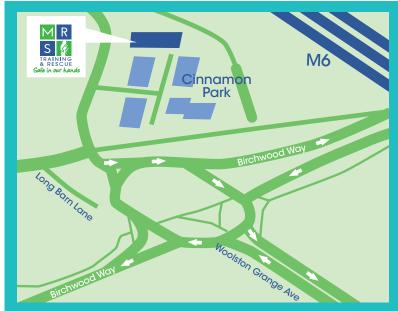

To find our car park use what3words battle.system.rounds

There is free parking at both the front and rear of the building.

Full directions are overleaf.

#### From M6 Northbound

Exit at J21, take 2nd exit on roundabout onto B5210 Woolston Grange Avenue towards Martinscroft & Fearnhead, continue straight, taking 2nd exit across the next 4 roundabouts. At the next roundabout and junction, take 2nd exit on to Crab Lane. Cinnamon Park is the next turning on the right. Take the first left and our centre is at the end of that road.

#### From M6 Southbound

Exit J21 on to slip road. Take 3rd exit on roundabout towards A57 Warrington. At next roundabout take 3rd exit onto B5210 Woolston Grange Avenue towards Martinscroft & Fearnhead, continue straight, taking 2nd exit across the next 4 roundabouts.

At the next roundabout and junction, take 2nd exit on to Crab Lane. Cinnamon Park is the next turning on the right. Take the first left and our centre is at the end of that road.

### From M62 Westbound

Exit M62 at J11, at the roundabout take 1st exit A574 Birchwood Way towards Warrington/ Birchwood. Continue straight through traffic lights. At roundabout take 2nd exit signed for M6/Birmingham/Warrington A574. At roundabout take 2nd exit continue on A574.

At next roundabout junction take the 3rd exit on to Crab Lane. Cinnamon Park is the next turning on the right. Take the first left and our centre is at the end of that road.

#### From M62 Eastbound

Exit M62 at J11, at the roundabout take 3rd exit A574 Birchwood Way towards Warrington/ Birchwood. Continue straight through traffic lights. At roundabout take 2nd exit signed for M6/Birmingham/Warrington A574. At roundabout take 2nd exit continue on A574.

At next roundabout junction take the 3rd exit on to Crab Lane. Cinnamon Park is the next turning on the right. Take the first left and our centre is at the end of that road.

T: 01623 423777

MRS Training and Rescue 5 Cinnamon Park | Crab Lane | Fearnhead Warrington | WA2 0XP